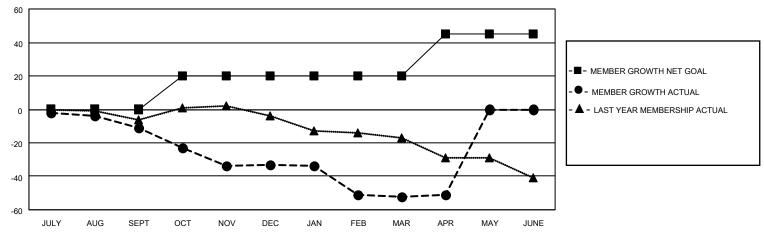

## District 5 SKN

| Clubs         |               |             |               | Members               |                        |                         |                                                    |  |
|---------------|---------------|-------------|---------------|-----------------------|------------------------|-------------------------|----------------------------------------------------|--|
|               | RESULTS FOR   | R 2020-2021 |               | RESULTS FOR 2020-2021 |                        |                         |                                                    |  |
| QUARTER       | NEW CLUB GOAL | NEW CLUBS   | DROPPED CLUBS | QUARTER MEMI          | BER GROWTH NET<br>GOAL | MEMBER GROWTH<br>ACTUAL | DROPPED<br>MEMBERS ACTUAL<br>(including transfers) |  |
| JULY/AUG/SEPT | 0             | 0           | 0             | JULY/AUG/SEPT         | 0                      | 5                       | 13                                                 |  |
| OCT/NOV/DEC   | 1             | 0           | 1             | OCT/NOV/DEC           | 20                     | 7                       | 29                                                 |  |
| JAN/FEB/MAR   | 0             | 0           | 1             | JAN/FEB/MAR           | 0                      | 10                      | 27                                                 |  |
| APR/MAY/JUNE  | 0             | 0           | 0             | APR/MAY/JUNE          | 25                     | 8                       | 7                                                  |  |